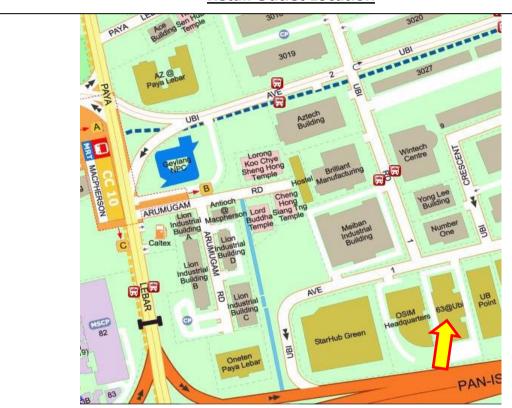

# **Retail Outlet Location**

### Operating Hours (Walk-ins are STRICTLY by online appointment booking ONLY)

Monday - Saturday: 10.00am - 6.00pm, Lunch Time: 1.00pm - 2.00pm

Location: 63, Ubi Ave 1, #04-09, 63 @ Ubi (formerly Boustead House) Singapore 408937

## How to get there

Within 10 minutes walk from Macpherson MRT station, B exit (Circle & Downtown Line)

Bus Stops: Within 10 minutes walk from all bus stops

Ubi Rd 1, Opp Meiban Industrial Building Bus No: 63, 63M, 137 Bus Stop No. B71229 Bus Stop No. B71221 Ubi Rd 1, Meiban Industrial Building Bus No: 63, 63A, 63M, 137 Bus Stop No. B71169 Ubi Ave 2, Aztech Building Bus No: 8, 22, 61, 63, 63A, 63M, 65, 66, 137 Bus Stop No. B71161 Ubi Ave 2, Blk 3019 Bus No: 8, 22, 61, 63, 63M, 65, 66, 137 Bus Stop No. B70259

Paya Lebar Rd, Macpherson Stn Exit B Bus No: 24, 28, 43, 43e, 70, 70A, 70M, 76, 80, 80A,

135, 137, 154

Bus Stop No. B70251 Paya Lebar Rd, Macpherson Stn Exit C Bus No: 24, 28, 43, 43e, 70, 70M, 76, 80, 135, 154