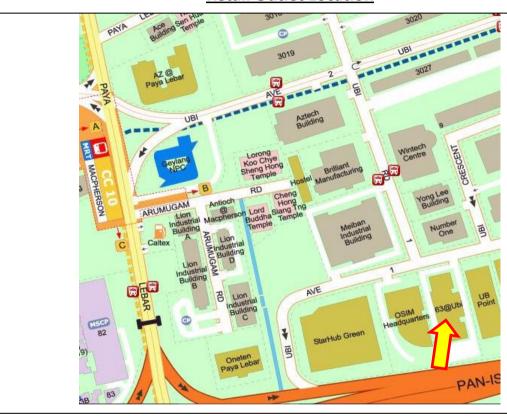

## **Retail Outlet Location**

### Operating Hours (Walk-ins are STRICTLY by online appointment booking ONLY.)

Monday - Saturday: 10.00am - 6.00pm, Lunch Time: 1.00pm - 2.00pm

Location: 63, Ubi Ave 1, #04-09, 63 @ Ubi (formerly Boustead House) Singapore 408937

Tel : 6747 8037

Closed on: Sunday, Public Holidays and 21 Dec 2023 to 1 Jan 2024

### How to get there

80A, 135, 137, 154

Within 10 minutes walk from Macpherson MRT station, B exit (Circle & Downtown Line)

#### Bus Stops: Within 10 minutes walk from all bus stops

 Ubi Rd 1, Opp Meiban Industrial Building Bus No: 63, 63M, 137
 Bus Stop No. B71229

 Ubi Rd 1, Meiban Industrial Building Bus No: 63, 63M, 63M, 137
 Bus Stop No. B71221

 Ubi Ave 2, Aztech Building Bus No: 8, 22, 61, 63, 63M, 65, 66, 137
 Bus Stop No. B71169

 Ubi Ave 2, Blk 3019 Bus No: 8, 22, 61, 63, 63M, 65, 66, 137
 Bus Stop No. B71161

 Paya Lebar Rd, Macpherson Stn Exit B Bus No: 24, 28, 43, 43e, 70, 70A, 70M, 76, 80,
 Bus Stop No. B70259

Paya Lebar Rd, Macpherson Stn Exit C Bus No: 24, 28, 43, 43e, 70, 70M, 76, 80, 135, Bus Stop No. B70251

154